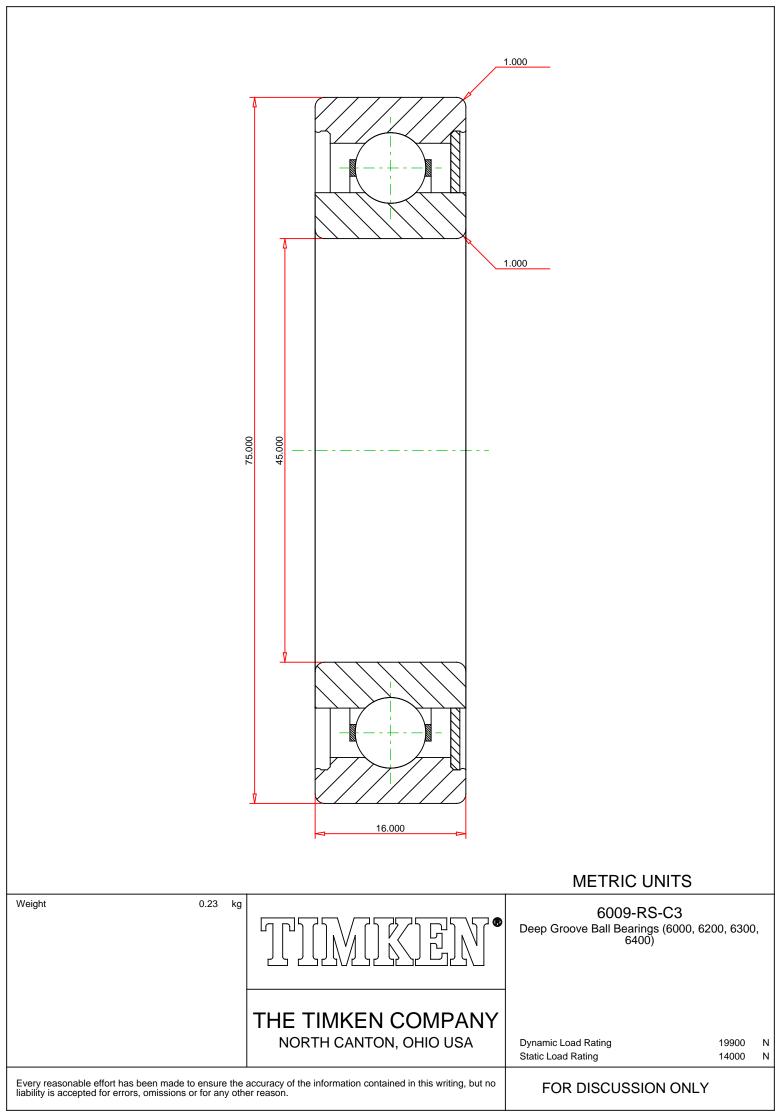

## Specifications | Dimensions | Basic Load Ratings | Factors

| Specifications – |              |                  |  |  |
|------------------|--------------|------------------|--|--|
|                  |              |                  |  |  |
|                  | Clearance    | C3               |  |  |
|                  | Bore Size d  | 45.000 mm        |  |  |
|                  | Features     | One Contact Seal |  |  |
|                  | Bearing Type | Standard DGBB    |  |  |
|                  | Weight       | 0.230 Kg         |  |  |

## Dimensions

75.000 mm

16.000 mm

|                    | Radius Rs min            | 1.000 mm  |  |
|--------------------|--------------------------|-----------|--|
| Basic Load Ratings |                          |           |  |
|                    | Cr - Dynamic Load Rating | 19.9 kN   |  |
|                    | COr - Static Load Rating | 14 kN     |  |
| Factors            |                          |           |  |
|                    | Grease Reference Speed   | 9200 rpm  |  |
|                    | Oil Reference Speed      | 13000 rpm |  |